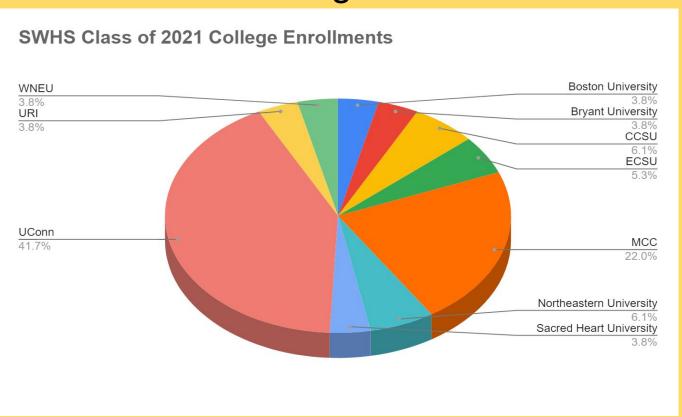

School Counseling Department

## School Counseling Department

### Grade 12:

- Mr. Peters A-Cor
- Mr. Leon Cos-Goo
- Mr. Briggs Gop-K
- Ms. Wlodarczyk L-Ol
- Ms. Nordmark Om-Sa
- Ms. Brown-Quinn Sc-Z

#### **Director:**

Mr. Wry

### **Secretaries:**

- Ms. Smith
- Ms. Benashski

### **Career Center Coordinator:**

Ms. Carty

## Visit Us!



## Life After High School

- Typical Options
  - College/Further Education (6 mo, 1, 2, 4, 5, 6 year programs)
  - Career
  - Military
  - Gap Year
  - Volunteer
  - Other

Let Us Know!



# What Do SWHS Graduates Typically Do after Graduation?



# Where Do SWHS Graduates Typically Go To College?



## Where Are Those Colleges?



# What Do College Bound SWHS Graduates Typically Study?

#### **SWHS Class of 2021 Intended Majors**





## Safety, Match & Reach

| Safety                                                                                                                                                                                         | Match                                                                                                                                                                                                                                    | Reach