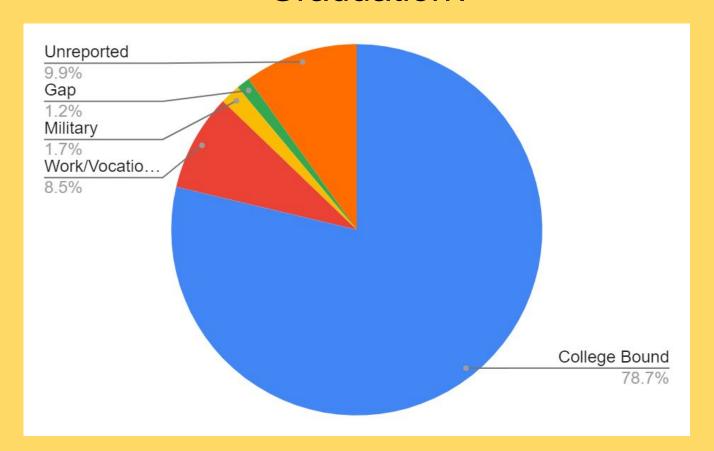

School Counseling Department

## School Counseling Department

### Grade 12:

- Mr. Peters A-Cor
- Mr. Leon Cos-Goo
- Mr. Briggs Gop-K
- Ms. Wlodarczyk L-Ol
- Ms. Nordmark Om-Sa
- Ms. Brown-Quinn Sc-Z

#### **Director:**

Mr. Wry

### **Secretaries:**

- Ms. Smith
- Ms. Benashski

### **Career Center Coordinator:**

Ms. Carty

## Visit Us!



## Life After High School

- Typical Options
  - College/Further Education (6 mo, 1, 2, 4, 5, 6 year programs)
  - Career
  - Military
  - Gap Year
  - Volunteer
  - Other

Let Us Know!



# What Do SWHS Graduates Typically Do after Graduation?



# Where Do SWHS Graduates Typically Go To College?



## Where Are Those Colleges?



# What Do College Bound SWHS Graduates Typically Study?

#### **SWHS Class of 2021 Intended Majors**





## Safety, Match & Reach

| Safety                                                                                                                                                                                         | Match                                                                                                                                                                                                                                    | Reach