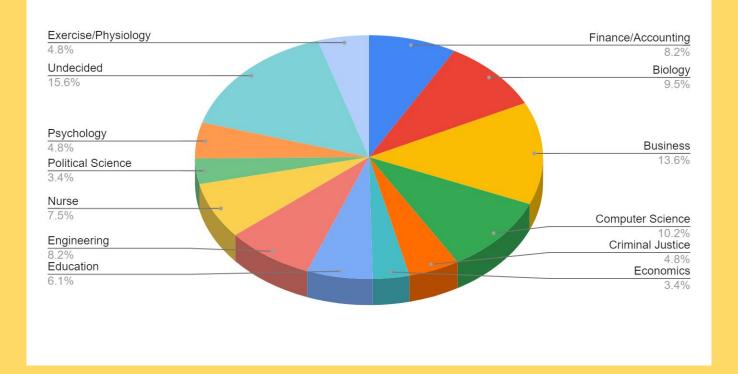

# What Do College Bound SWHS Graduates Typically Study?

#### **SWHS Class of 2021 Intended Majors**